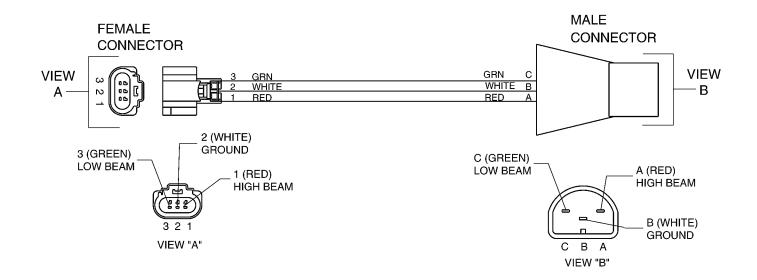

### **Headlight Adapter Schematic - (96107760)**

### Harness Adapter Schematic - (96107761)