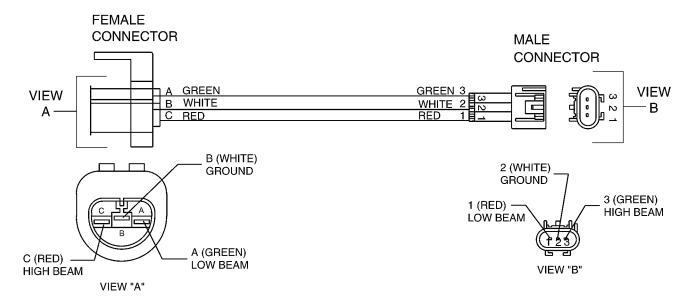

### **Headlight Adapter Schematic - (96107760)**

- 1. Disconnect the vehicle headlight electrical connector from the back of the vehicle headlamps.
- NOTE: In order to disconnect some vehicle headlight connectors, it may be necessary to remove the headlamp assembly from the front of the vehicle, if the connector is not easily accessible.
- 2. Plug in the headlamp adapters on both sides. Connect the end of the headlamp adapter to the end on the vehicle headlights. The other end connects with the plow light harness.
- 3. Plug in the harness adapter on both sides. Connect the ends of the light adapter to the vehicle harness. The other end connects to the plow light harness.
- 4. Continue with the installation by referring to the main plow light Installation Manual.
- 5. If disassembled, reassemble vehicle components.
- Secure the main harness to a safe location with electricians tape or plastic wire ties. Excess harness length should be neatly coiled and taped, or tied up out of the way.