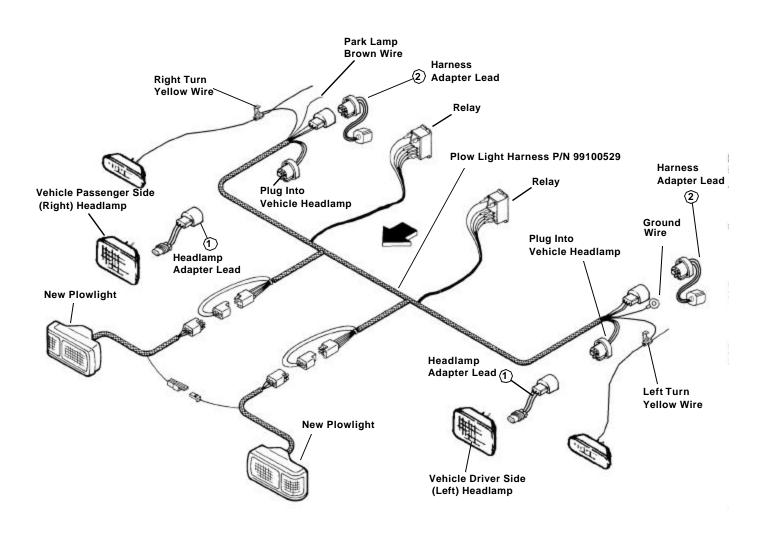

# WIRING DIAGRAM

1. THINK SAFETY, ALWAYS WEAR SAFETY GLASSES WHEN PERFORMING THE OPERATIONS PRESCRIBED IN THESE INSTRUCTIONS

2. READ ALL INSTRUCTIONS CAREFULLY BEFORE ATTEMPTING INSTALLATION

# ADAPTER KIT INSTALLATION (Refer to Diagram)

- 1. Disconnect the vehicle headlight electrical connector from the back of the vehicle headlamps.
- NOTE: In order to disconnect some vehicle headlight connectors, it may be necessary to remove the headlamp assembly from the front of the vehicle, if the connector is not easily accessible.
- 2. Plug in the headlamp adapters on both sides. Connect the end of the headlamp adapter to the end on the vehicle headlights. The other end connects with the plow light harness.
- 3. Plug in the harness adapter on both sides. Connect the ends of the light adapter to the vehicle harness. The other end connects to the plow light harness.
- 4. Continue with the installation by referring to the main plow light Installation Manual.
- 5. If disassembled, reassemble vehicle components.
- Secure the main harness to a safe location with electricians tape or plastic wire ties. Excess harness length should be neatly coiled and taped, or tied up out of the way.