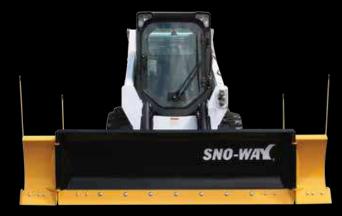

## RevolutionHD

SNO-WAY ® Move it

REVHDSKD Snow Plow Attachment
10' REVHDSKD Steel Moldboard with Steel Cutting Edge

- » Triple-coat protection
- Zinc phosphate wash
- Automotive E-coat primer
- Military grade powder coat finish
- » Full hydraulic single switch actuation

**Shown with optional Blade Guides** 

Minimum Width 8'4"