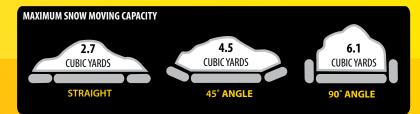

## RevolutionHD

SNO-WAY ® Move it

REVHDSKD Snow Plow Attachment
10' REVHDSKD Steel Moldboard with Steel Cutting Edge



## **FEATURES**

- » Sno-Way SKD plows work with universal skid steer plate or tractor loader attachment plates
- » Angle cylinder crossover relief valves protect the blade when an object is struck (standard)
- » Integrated shoe receiver (shoes optional)
- » Patented Ground Hugger™ blade design
- » Plow uses existing auxiliary skid steer hydraulics and quick coupler hose connections (not included)

- » Pre-drilled top rail holes for E-Z Fit™ Snow Deflector
- Specially designed trip springs provide full load trip action for uninterrupted plowing
- Stitch welded 12 gauge blade for superior rigidity and strength
- Tight blade curl geometry provides optimum snow rolling action
- Center A-frame float linkage to allow for contour changes

- » Triple-coat protection
- Zinc phosphate wash
- Auto