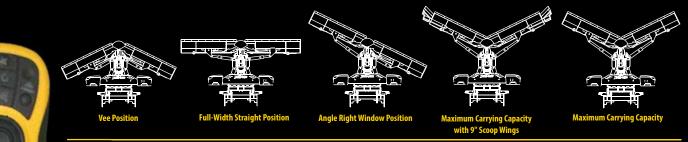

# **FEATURES** » Trip Edge Blade Design » Tube Steel/Tab-Slot and Lock Construction • Plow much easier on UTV frame, when obstacles • Engineered for load force absorption are encountered Engineered to last » Enclosed Hydraulic System » Pre-Drilled Top Blade Rail • Matches the amp draw of the UTV and delivers Allows for easy installation of E-Z Fit<sup>™</sup> Deflector superior plow speed » Full Control of all Wing Positions Hydraulically Fast force hydraulic system » Triple Coat Protection Zinc Phosphate Wash Automotive E-Coat Primer Military Grade Powder Coat Finish SNO-WAY