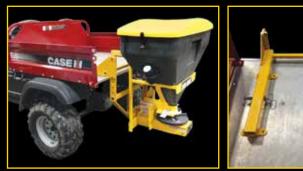

### **UTV** Spreader Mounts

UTV Receiver Mounting Bracket

UTV Spreader Bed Mount

Sno-Way has designed the next small plow with a BIG appetite for snow. Sno-Way has designed a trip edge Vee plow for the UTV market. This is a fully hydraulic 6 foot Vee plow that will handle the rigors of plowing with a UTV. Sno-Way uses the same proven mounting system that we have been using on the straight plow. It goes on and off easily without sacrificing ground clearance. Use our wireless Pro Control II<sup>™</sup> and eliminate all of the control's wires coming into the cab. Team up with Sno-Way and keep your UTV working all year.