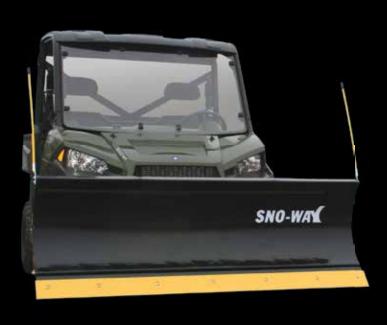

# UTV SNOW PLOWS

\* Shown with optional blade guides

HOME OF **INNOVATION**™

Sno-Way, the leader in designing small plows with a big appetite for snow does it again. We have designed a trip edge straight plow for the UTV market. This fully hydraulic 6 foot straight plow has been tested and proven to meet the unique challenges of the UTV. Our plow mount system makes putting on your plow or taking it off a real snap, without sacrificing ground clearance. Eliminate all of the wires needed to control the plow by choosing our optional wireless Pro Control. Team up with Sno-Way to make your UTV a money making snow moving machine.

## FEATURES

- » Trip Edge Blade Design
  - Plow much easier on UTV frame, when obstacles are encountered
- » Enclosed Hydraulic System
  - Matches the amp draw of the UTV and delivers superior plow speed
- Direct Hydraulic Lifting System
   Maximizes lift speed and stacking height
- » Pre-Drilled Top Blade Rail