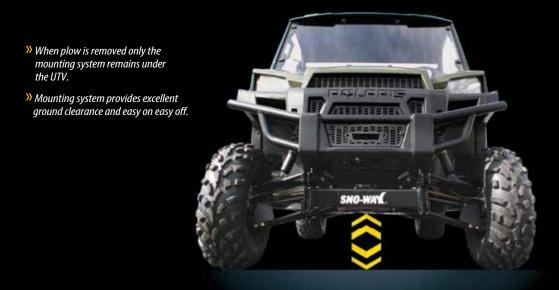

# UTV SNOW PLOWS

\* Shown with optional blade guides

HOME OF **INNOVATION**™

Sno-Way, the leader in designing small plows with a big appetite for snow does it again. We have designed a trip edge straight plow for the UTV market. This fully hydraulic 6 foot straight plow has been tested and proven to meet the unique challenges of the UTV. Our plow mount system makes putting on your plow or taking it off a real snap, without sacrificing ground clearance. Eliminate all of the wires needed to control the plow by choosing our optional wireless Pro Control. Team up with Sno-Way to make your UTV a money making snow moving machine.