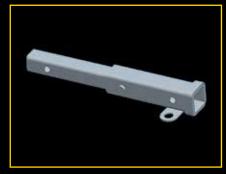

### **UTV** Spreader Mounts

UTV Receiver Mounting Bracket

UTV Spreader Bed Mount

Sno-Way has designed the next small plow with a BIG appetite for snow. Sno-Way has designed a trip edge Vee plow for the UTV market. This is a fully hydraulic 6 foot Vee plow that will handle the rigors of plowing with a UTV. Sno-Way uses the same proven mounting system that we have been using on the straight plow. It goes on and off easily without sacrificing ground clearance. Use our wireless Pro Control II<sup>™</sup> and eliminate all of the control's wires coming into the cab. Team up with Sno-Way and keep your UTV working all year.