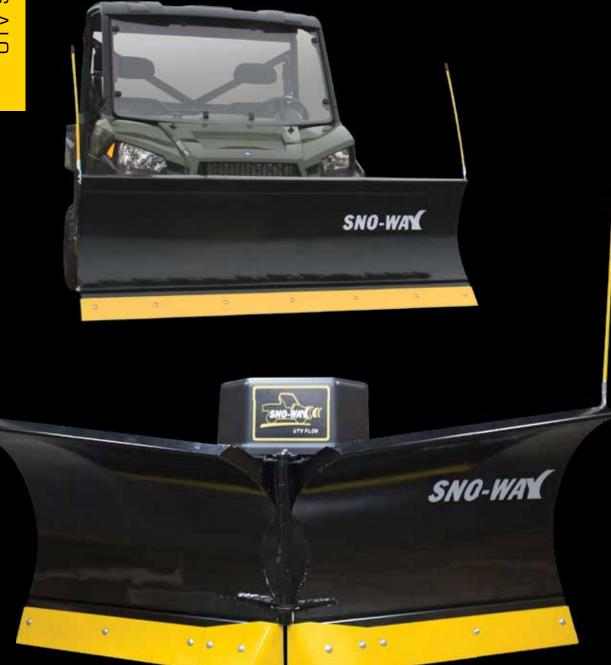

### **UTV** Spreader Mounts

UTV Receiver Mounting Bracket

UTV Spreader Bed Mount

Sno-Way has designed the next small plow with a BIG appetite for snow. Sno-Way has designed a trip edge Vee plow for the UTV market. This is a fully hydraulic 6 foot Vee plow that will handle the rigors of plowing with a UTV. Sno-Way uses the same proven mounting system that we have been using on the straight plow. It goes on and off easily without sacrificing ground clearance. Use our wireless Pro Control II<sup>™</sup> and eliminate all of the control's wires coming into the cab. Team up with Sno-Way and keep your UTV working all year.

# **FEATURES** » Trip Edge Blade Design » Tube Steel/Tab-Slot and Lock Construction • Plow much easier on UTV frame, when obstacles • Engineered for load force absorption are encountered Engineered to last » Enclosed Hydraulic System » Pre-Drilled Top Blade Rail • Matches the amp draw of the UTV and delivers Allows for easy installation of E-Z Fit<sup>™</sup> Deflector superior plow speed » Full Control of all Wing Positions Hydraulically Fast force hydraulic system » Triple Coat Protection Zinc Phosphate Wash Automotive E-Coat Primer Military Grade Powder Coat Finish SNO-WAY

Control your snow-moving machine with a touch of a button using Sno-Way's patented wireless Pro Control II™ (optional)

| UTV TRIP EDGE PLOW SPECIFICATIONS |           |                        |                                 |
|-----------------------------------|-----------|------------------------|---------------------------------|
| Blade Width                       | 72"       | Weight                 | 265 lbs. (Does not include VCM) |
| Angle Plowing Width               | 62"       | Cutting Edge           | 1/4" x 4-1/2"                   |
| Plow Lifting 30°                  | Hydraulic | Vertical Ribs          | 4                               |
| Blade Height                      | 22"       | Trip Springs Extension | 2                               |
| Plow Angling                      | Hydraulic | Plow Shoes             | Optional                        |